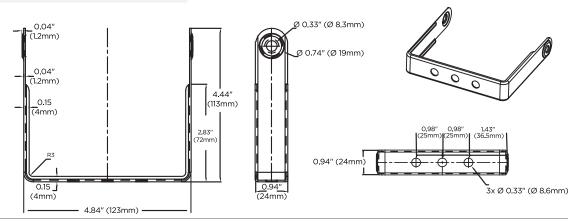

ws with outer diameter that is 5/16" or smaller.

4 Complete the speaker's setup using the speaker's web interface. Open a web browser and enter the speaker's IP address.

#### NOTE:

Default IP address: 192.168.1.50. Default username: admin Default password: admin

(password must be changed during the initial installation)

Change the IP address to the same subnet range of the cameras.

#### ADDING TO THE DW SPECTRUM

- 1 Open the DW Spectrum client.
- 2 DW-SWSP15 should be listed under the resource tree if the auto discovery is enabled and the DW Spectrum Mediaserver and speaker is in the same network.
  - \* Add the speaker manually if the auto discovery is disabled.

**NOTE:** See the full product manual for web viewer setup, functions and camera settings options.

### **DIMENSIONS**