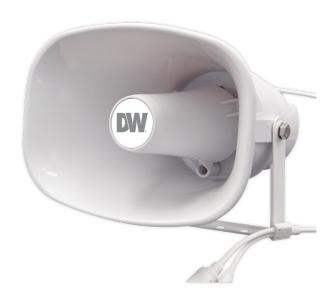

# IP-Enabled Horn Speaker

#### **DW-SWSP15A**

| WHAT'S IN THE BOX |  |   |                   |  |   |
|-------------------|--|---|-------------------|--|---|
| IP horn speaker   |  | 1 | Quick setup guide |  | 1 |
| Waterproof cap    |  | 1 |                   |  |   |