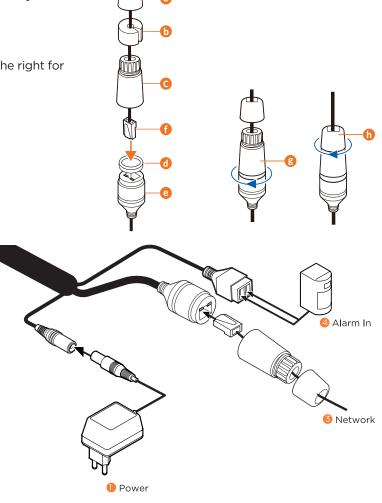

#### **INSTALLATION**

installation.

Using the speaker's mounting bracket, mark and drill the necessary holes in the mounting surface.

2 Pass wires through and make all the necessary connections. Connect to the camera's network. Use the waterproof cap if installed outdoor. See diagram on the right for

**NOTE:** The speaker can be powered by PoE or 12V/24V DC. Both power sources CANNOT be used at the same time.

Secure the speaker to the mounting surface.

**NOTE:** Mounting fasteners not included. Use M8 fasteners or screws with outer diameter that is 5/16" or smaller.