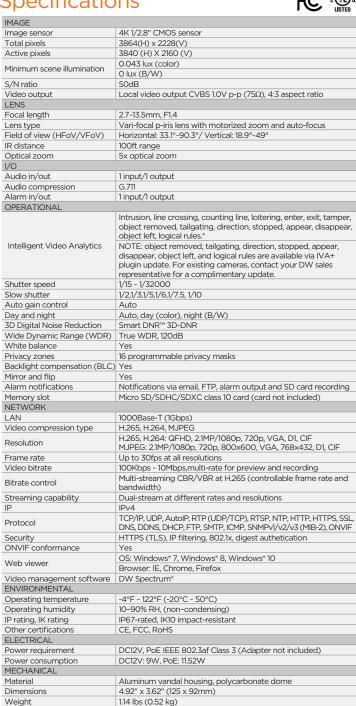

al light
- CleanView<sup>™</sup> hydrophobic dome coating repels water, dust and arease.
- Smart DNR<sup>™</sup> 3D digital noise reduction reduces noise and ghosting for motion in low-light environments.
- Privacy zones cover sensitive areas in the camera's field of view.
- Two-way audio for direct communication between the monitoring station and the camera's location
- Local SD card slot for local recording in case of network loss
- Alarm sensor input and relay output for access control integration
- · Web server built-in for easy camera management from any
- PoE and DC12V for single cable simplified installation
- NDAA compliant for federal and government projects
- IP67- and IK10-rated camera housing built to last





#### Accessories (Optional)







**DWC-VFJUNCW** Junction box