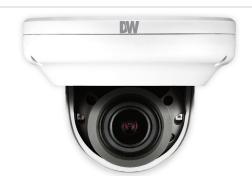

### Summary

This NDAA-compliant MEGApix® IP camera provides 4K resolution at real-time 30fps. The camera features Star-Light Plus™ color in neartotal darkness technology for quality video in any lighting conditions and a 2.7~13.5mm vari-focal auto-focus lens with motorized zoom and 5x optical zoom. The IP67-rated, IK-10 impact-resistant vandal housing features CleanView<sup>™</sup> self-cleaning dome treatment.

#### **Features**

- 4K 1/2.8" image sensor at real-time 30fps
- Star-Light Plus<sup>™</sup> color in near-total darkness technology
- Vari-focal p-iris lens with motorized zoom and autofocus for complete remote lens control and focused image any time
- True Wide Dynamic Range (WDR) for clear images in challenging light
- · Simultaneous streaming and multiple codec options for smart bandwidth management
- 100' Smart IR™ with intelligent camera sync for clear B/W images with no need for external light
- CleanView<sup>™</sup> hydrophobic dome coating repels water, dust and arease.
- Smart DNR<sup>™</sup> 3D digital noise reduction reduces noise and ghosting for motion in low-light environments.
- Privacy zones cover sensitive areas in the camera's field of view.
- Two-way audio for direct communication between the monitoring station and the camera's location
- Local SD card slot for local recording in case of network loss
- Alarm sensor input and relay output for access control integration
- · Web server built-in for easy camera management from any
- PoE and DC12V for single cable simplified installation
- NDAA compliant for federal and government projects
- IP67- and IK10-rated camera housing built to last